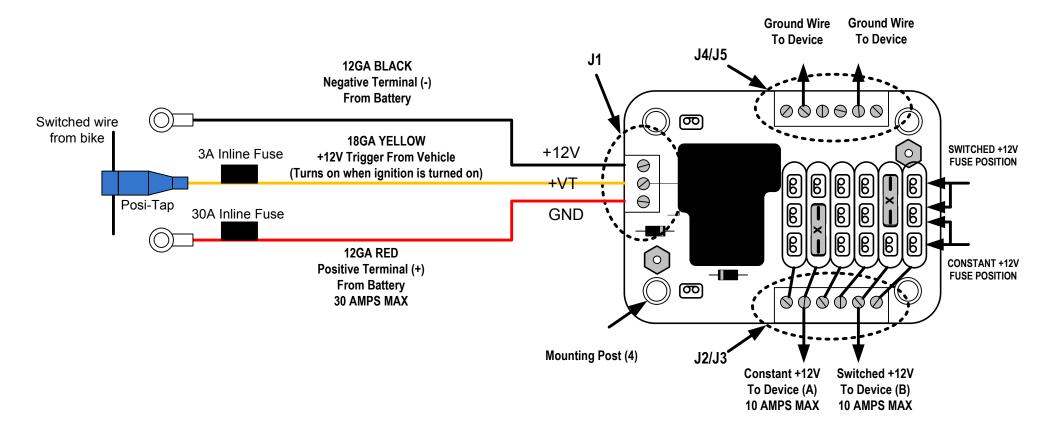

Connect the FZW-1 wiring harness using the below diagram. Be sure to use the braiding including for the wiring harness as much as possible to protect the wiring from rubbing against any sharp surfaces that may possibly cause a short or wear and tear on the wiring.

J1 Connections on FZ-1 Fuzeblock

+12V: Red wire to positive terminal of battery

+VT: Yellow wire to Posi-Tap to +12V switched wire

GND: Black wire to negative terminal of battery